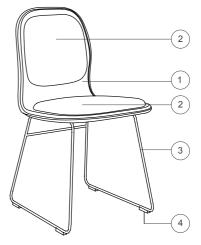

## Structure:

1. Shell in curved beech plywood padded with polyurethane foam, covered in fabric or leather defined in the catalog.

2. Bearing seat and back in polyurethane foam, upholstered in fabric or leather defined in the catalog

## Base:

3. Brushed stainless steel or matt lacquer white or anthracite

## Feet:

4. Gray polypropylene

Dimensions