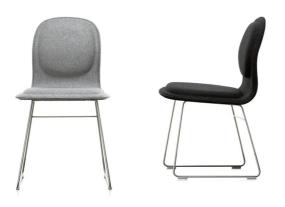

## cappellini

| Chair with seat in beech plywood padded wi            | ith   |
|-------------------------------------------------------|-------|
| multi-density polyurethane foam. Fixed cover in fabri |       |
| and leathers of the collection. Base in satin stainle | SS    |
| steel, polypropylene feet.                            |       |
|                                                       | • • • |