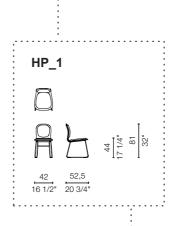

## cappellini



| Chair with seat in beech plywood padded wi            | ith   |
|-------------------------------------------------------|-------|
| multi-density polyurethane foam. Fixed cover in fabri |       |
| and leathers of the collection. Base in satin stainle | SS    |
| steel, polypropylene feet.                            |       |
|                                                       | • • • |



## Structure:

1. Shell in curved beech plywood padded with polyurethane foam, covered in fabric or leather defined in the catalog.

2. Bearing seat and back in polyurethane foam, upholstered in fabric or leather defined in the catalog

## Base:

3. Brushed stainless steel or matt lacquer white or anthracite

## Feet:

4. Gray polypropylene



Dimensions